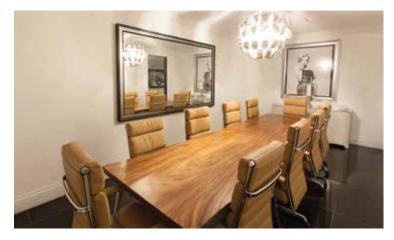

#### ROYAL CLUB HIGHLIGHTS

- Club Lounge with a cozy gas fireplace and open setting for entertaining guests or relaxing at the end of the day.
- Billiard table & multiple flat screen TV's and a digital, surround sound movie theater complete with a current movie library and access to on-demand series.
- Enjoy complimentary Starbucks® coffee and tea offered throughout the day in the Club Lounge.
- A private dining room is available for luxury entertaining and meetings.
- Stay connected via high speed wireless internet and charging stations throughout the Club.