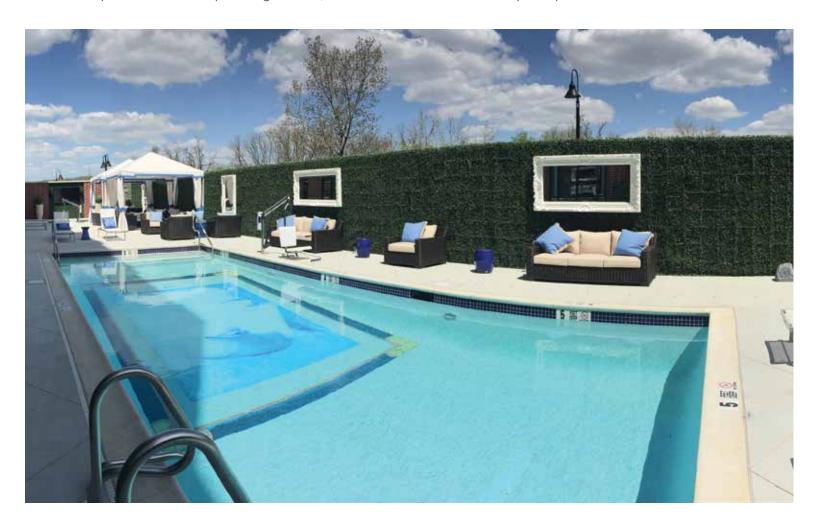

#### Our exclusive Club Royal amenities become a luxurious extension of your home

Club Royal was designed with your lifestyle in mind. Take a dip in the resort styled pool, then retreat from the sun underneath one of the shaded cabanas. Spend the evenings gathered around the fire-pit, relax in the screening room, or awe your friends with the breathtaking inner sanctum of the penthouse-level private sundeck. All this and more are just steps away from local shopping and dining.