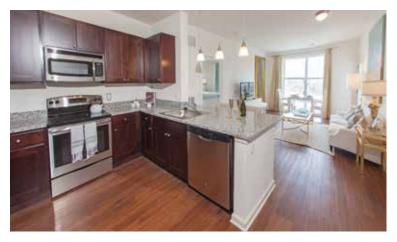

### **APARTMENTS**

From the moment you move into any one of our dynamic floor plans at The Royal Worthington, you will discover the uncommon convenience of our Royal apartments.

Our luxury apartments for rent are complete with full amenities, a beautiful outdoor pool and penthouse level sundeck, upgraded modern finishes with luxury plank wood flooring, granite counter tops, gourmet kitchens with stainless steel appliances, floor to ceiling windows, balconies with spectacular scenic views and spacious high ceilings.