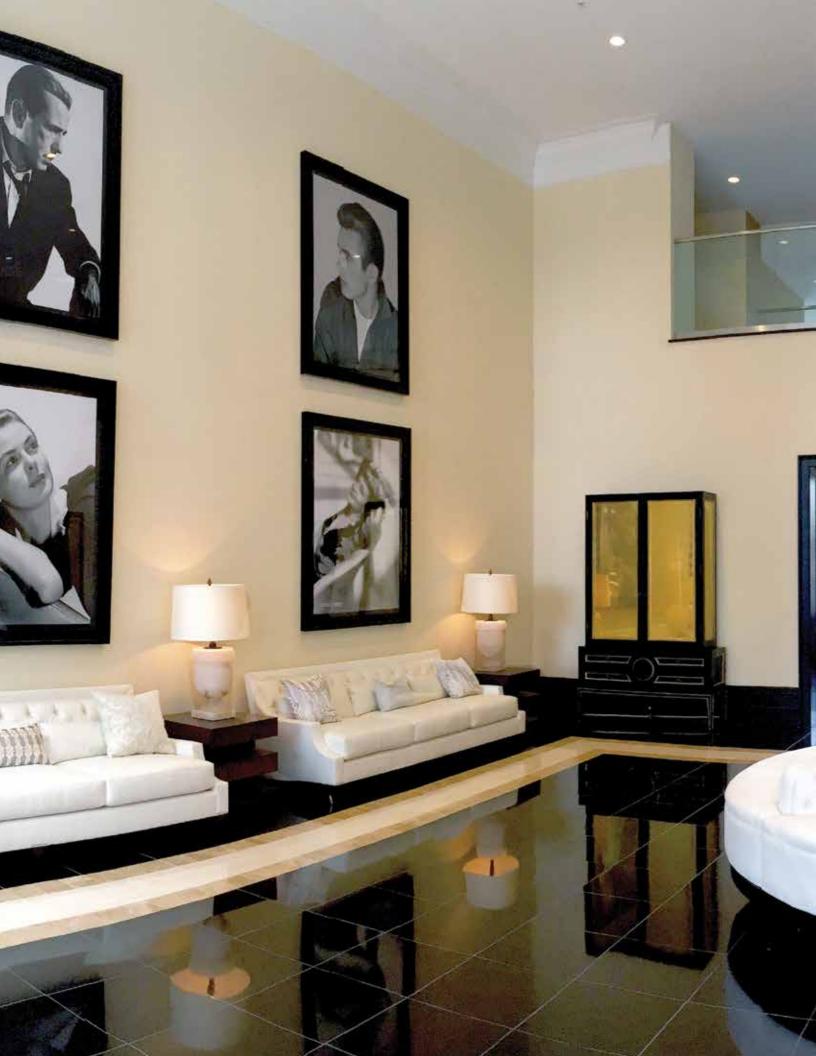

### CLUB ROYAL

#### Our exclusive Club Royal amenities become a luxurious extension of your home

Club Royal was designed with your lifestyle in mind. Take a dip in the resort styled pool, then retreat from the sun underneath one of the shaded cabanas. Spend the evenings gathered around the fire-pit, relax in the screening room, or awe your friends with the breathtaking inner sanctum of the penthouse-level private sundeck. All this and more are just steps away from local shopping and dining.

#### ROYAL CLUB HIGHLIGHTS

- Club Lounge with a cozy gas fireplace and open setting for entertaining guests or relaxing at the end of the day.
- Billiard table & multiple flat screen TV's and a digital, surround sound movie theater complete with a current movie library and access to on-demand series.
- Enjoy complimentary Starbucks® coffee and tea offered throughout the day in the Club Lounge.
- A private dining room is available for luxury entertaining and meetings.
- Stay connected via high speed wireless internet and charging stations throughout the Club.