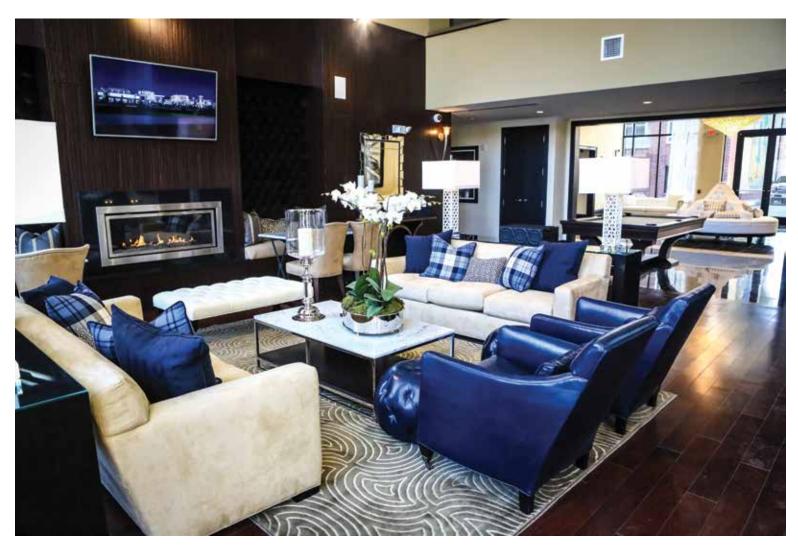

### CLUB ROYAL

#### Our exclusive Club Royal amenities become a luxurious extension of your home

Club Royal was designed with your lifestyle in mind. Take a dip in the resort styled pool, then retreat from the sun underneath one of the shaded cabanas. Spend the evenings gathered around the fire-pit, relax in the screening room, or awe your friends with the breathtaking inner sanctum of the penthouse-level private sundeck. All this and more are just steps away from local shopping and dining.

#### ROYAL CLUB HIGHLIGHTS

- Club Lounge with a cozy gas fireplace and open setting for entertaining guests or relaxing at the end of the day.
- Billiard table & multiple flat screen TV's and a digital, surround sound movie theater complete with a current movie library and access to on-demand series.
- Enjoy complimentary Starbucks® coffee and tea offered throughout the day in the Club Lounge.
- A private dining room is available for luxury entertaining and meetings.
- Stay connected via high speed wireless internet and charging stations throughout the Club.

Relax by the fire, read a book, chat with your neighbors, watch a movie or catch your favorite sporting event, — all in the comfort of your personal Private Club.