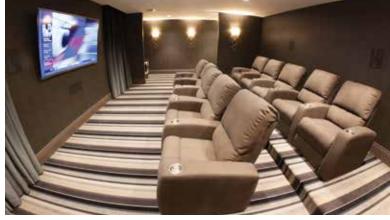

#### ROYAL CLUB HIGHLIGHTS

- Club Lounge with a cozy gas fireplace and open setting for entertaining guests or relaxing at the end of the day.
- Billiard table & multiple flat screen TV's and a digital, surround sound movie theater complete with a current movie library and access to on-demand series.
- Enjoy complimentary Starbucks® coffee and tea offered throughout the day in the Club Lounge.
- A private dining room is available for luxury entertaining and meetings.
- Stay connected via high speed wireless internet and charging stations throughout the Club.

Relax by the fire, read a book, chat with your neighbors, watch a movie or catch your favorite sporting event, — all in the comfort of your personal Private Club.