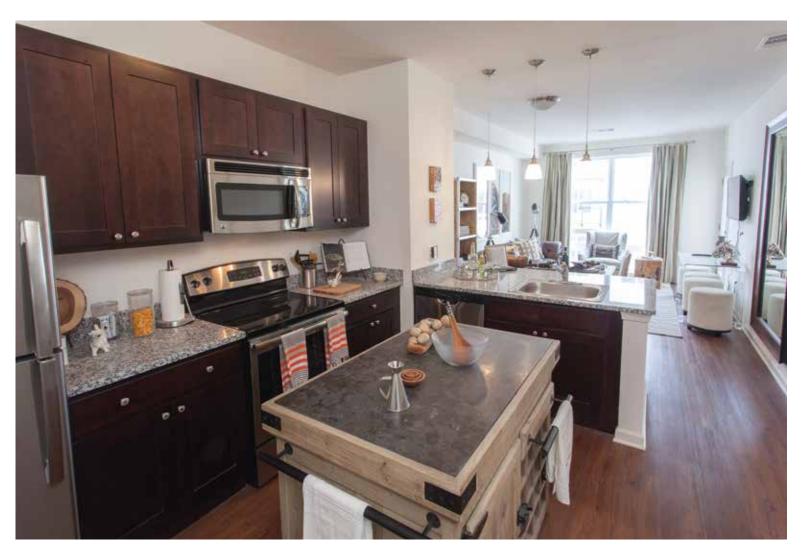

### **APARTMENTS**

From the moment you move into any one of our dynamic floor plans at The Royal Worthington, you will discover the uncommon convenience of our Royal apartments.

Our luxury apartments for rent are complete with full amenities, a beautiful outdoor pool and penthouse level sundeck, upgraded modern finishes with luxury plank wood flooring, granite counter tops, gourmet kitchens with stainless steel appliances, floor to ceiling windows, balconies with spectacular scenic views and spacious high ceilings.

# TRANQUIL ESCAPE FILLED WITH AN EXCEPTIONAL ARRAY OF AMENITIES